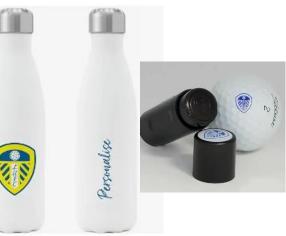

### BEHAVIOUR HERO BIG PRIZE

### DRAW

- The winner this term will receive an early Christmas present...a £20 Amazon giftcard!
- That is enough to buy any of these items below: