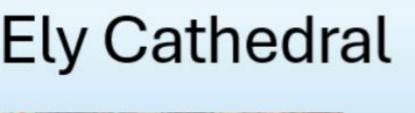

#### Next week is the final week of term...

- -Today and Monday Your written reports are going home to your parents.
- -Sunday to Wednesday Kingfishers are going on their residential!

-Friday – Leavers' Assembly – Kingfishers and Kingfishers parents only – 9.00am