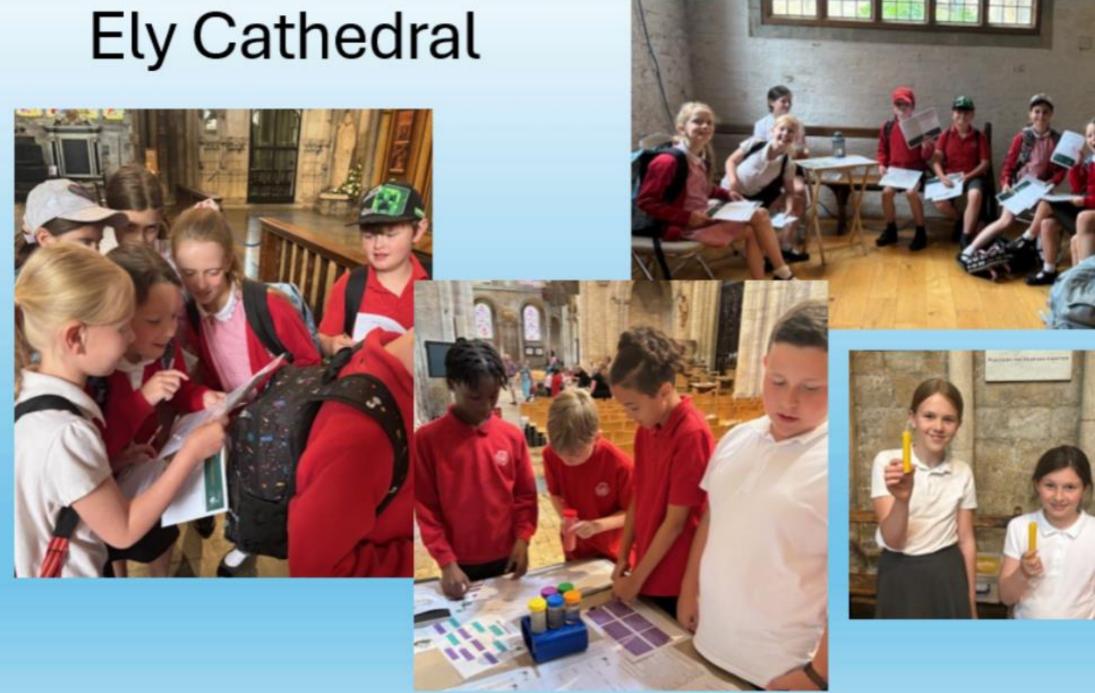

#### Next week is the final week of term...

- -Today and Monday Your written reports are going home to your parents.
- -Sunday to Wednesday Kingfishers are going on their residential!

-Friday – Leavers' Assembly – Kingfishers and Kingfishers parents only – 9.00am