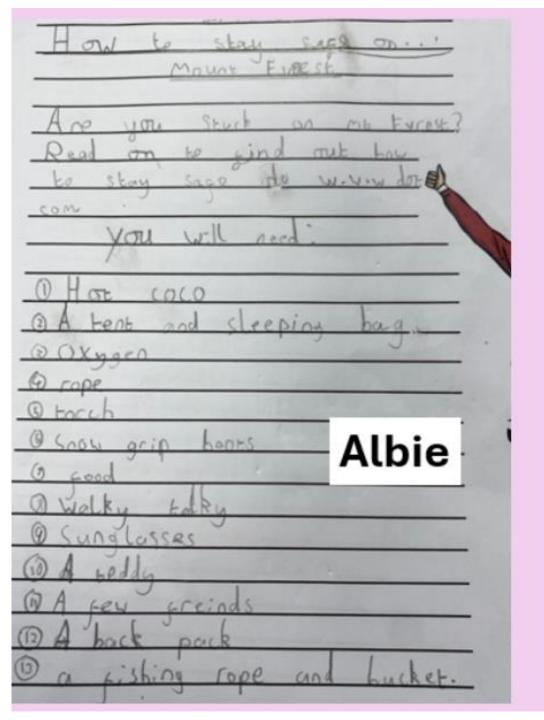

# LET'S HEAR FROM THE...

RE Meeting Rev. Hilary

| How to clipb Mr Eyevest    |
|----------------------------|
| the you bear units about   |
| Lern to alimb it           |
| You will need:             |
| Starth Rit Monty           |
| Show boots                 |
| hot choclet                |
| steden tancs               |
| (1) First train your boars |
| MOULD + Clinic             |
| 3) Next arrived Mr Evrest  |
| ( Wake up at the dead      |
| Of Nite ight.              |