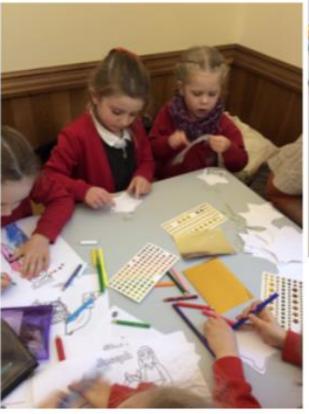

## THANK YOU FODS!

Thank you for running the school Christmas Fayre!

It was really wellattended and was a great success!