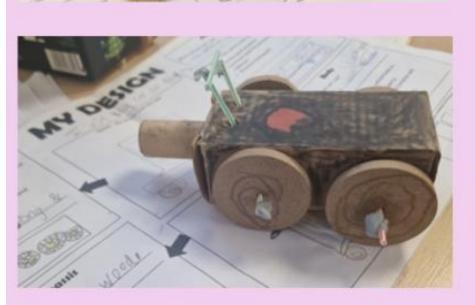

AVIOUR HERO OF THE WEEK!

• Led by our student council behaviour ambassadors: Alice and Rocco!

- One behaviour superstar is chosen each week by the learning support assistants/ midday supervisors.
- This might be someone who:
- Does something really kind or helpful;
- Is always extremely polite and respectful;
- Shows excellent learning behaviours;
- Goes out of their way to help someone else.







# HARRISONI



# LET'S HEAR FROM THE...



# Ducklings have been learning about the Nativity story at Church Mice this week.









# Reaching Golden

Millie

George

**Roxie** 

Grace

**Alicia** 

## GEORGEI



### 



# NOW LET'S HEAR FROM THE...













**Poppy** 

**Elsie** Tiffany

**Barnaby** 

Alba Holly

**Osian** 

Luna

### 



### JANELAI



# LET'S HEAR FROM THE...













RE Meeting Rev. Hilary



| How to clipb Mr Eyevest    |
|----------------------------|
| the you bear units about   |
| Lern to alimb it           |
| You will need:             |
| Starth Rit Monty           |
| Show boots                 |
| hot choclet                |
| steden tancs               |
| (1) First train your boars |
| MOULD + Clinic             |
| 3) Next arrived Mr Evrest  |
| ( Wake up at the dead      |
| Of Nite ight.              |



# Reaching Golden

**April** Luca **Penny Abena Monty Andrew Dalton Jesse** 

## ABENAU



### 



#### WHAT HAVE THE





#### How does the material on the ramp affect the distance a car travels?











#### Heatmaps!

#### **CLAUDE TUNNECLIFF - FROGS**



#### **ESME BARKER - FROGS**



#### FRI 06 DEC 2024

|         | 10