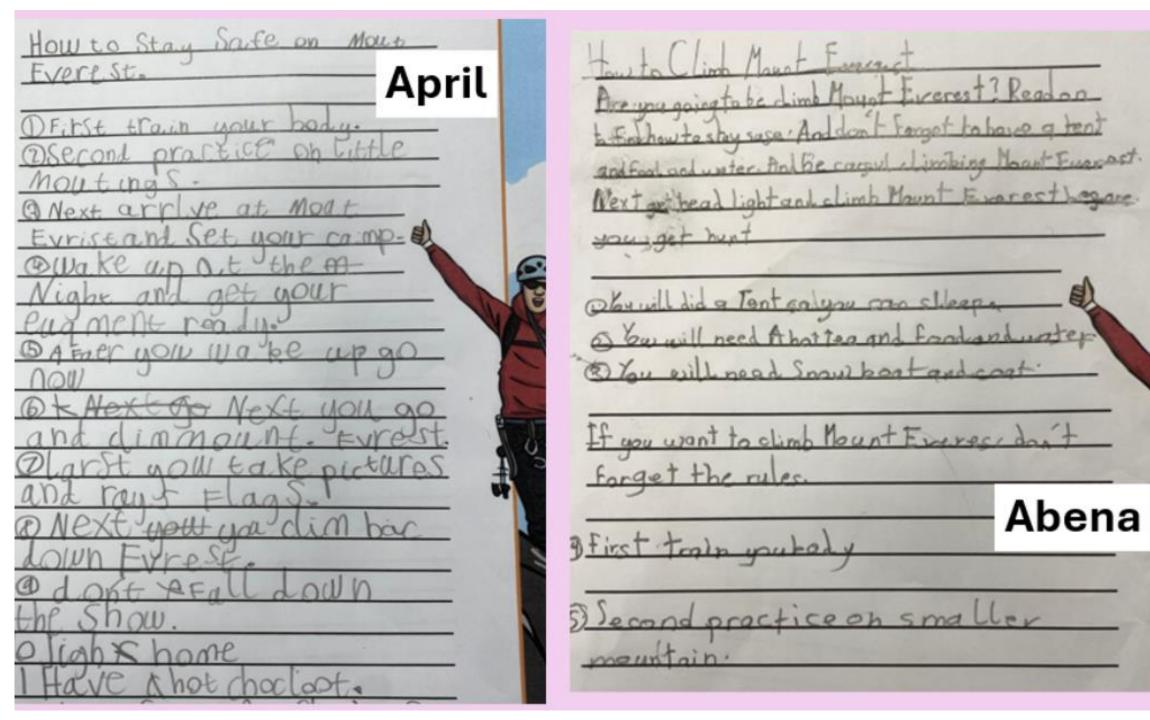

# LET'S HEAR FROM THE...

RE Meeting Rev. Hilary

| How to clipb Mr Eyevest    |
|----------------------------|
| the you bear units about   |
| Lern to alimb it           |
| You will need:             |
| Starth Rit Monty           |
| Show boots                 |
| hot choclet                |
| steden tancs               |
| (1) First train your boars |
| MOULD + Clinic             |
| 3) Next arrived Mr Evrest  |
| ( Wake up at the dead      |
| Of Nite ight.              |