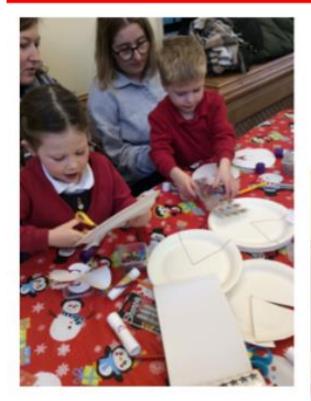

## THANK YOU FODS!

Thank you for running the school Christmas Fayre!

It was really wellattended and was a great success!