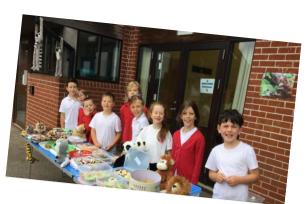

## THANK YOU FODS!

Thank you for running the school Christmas Fayre!

It was really wellattended and was a great success!