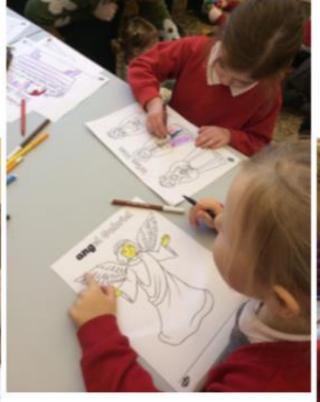

# Ducklings have been learning about the Nativity story at Church Mice this week.